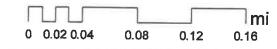

### Tax Parcel No. 029034

Date: 5/16/2019

1 inch = 376 feet Relative Scale 1:4,514

#### Disclaimer.

Kittitas County makes every effort to produce and publish the most current and accurate information possible. No warranties, expressed or implied, are provided for the data, its use, or its interpretation. Kittitas County does not guarantee the accuracy of the material contained herein and is not responsible for any use, misuse or representations by others regarding this information or its derivatives.