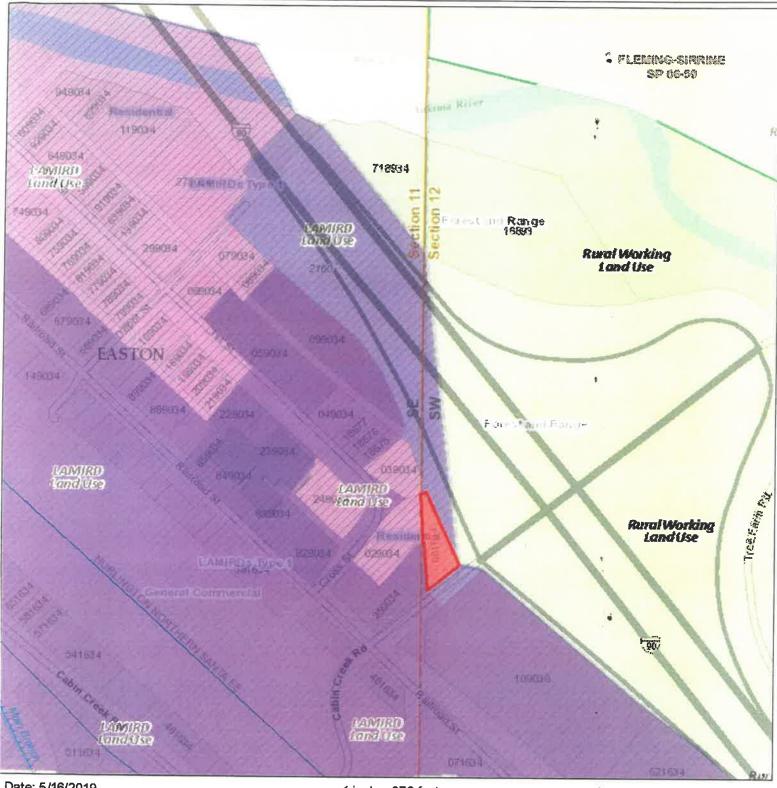

## Tax Parcel No. 061634

Date: 5/16/2019

1 inch = 376 feet Relative Scale 1:4,514

#### Disclaimer.

Kittitas County makes every effort to produce and publish the most current and accurate information possible. No warranties, expressed or implied, are provided for the data, its use, or its interpretation. Kittitas County does not guarantee the accuracy of the material contained herein and is not responsible for any use, misuse or representations by others regarding this information or its derivatives.